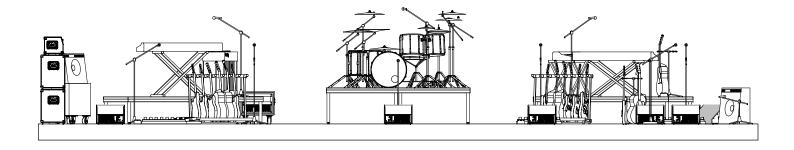

IN-EAR MONITORS & MIX NUMBER

BOOM STAND W/ SHURE MIC CLIPS

STRAIGHT ROUND-BASE STAND W/ LARGE WIRELESS MIC CLIP

120VAC/60Hz QUAD OUTLET BOX

**DIRECT BOX** 

Another Tequila Sunrise, LLC

2023 Stage Plot

| 4       | 12/22/22 Reissued |
|---------|-------------------|
| 3       | 01/01/20 Names    |
| 2       | 12/14/19 In-Ears  |
| 1       | 11/15/14 Names    |
| 0       | 12/05/12 Issued   |
| Rev     | Description       |
| Proj. # |                   |
| Date    | e 22DEC2022       |

SB Checked by

**JCG** 

Drawn by

ATS - Stage Plot

ATS01

Scale 3/16" = 1'-0"

MIX 3 - GUITAR CENTER (DOUG)

MIX 4 - GUITAR STAGE LEFT (JEREMY)

XX

DI

Another Tequila Sunrise, LLC

2023 Stage Plot

4 12/22/22 Reissued
Rev Description
Proj. #
Date 22DEC2022
Drawn by JCG
Checked by SB

View References

ATS02

Scale 3/16" = 1'-0"

2 Audience View 3/16" = 1'-0"