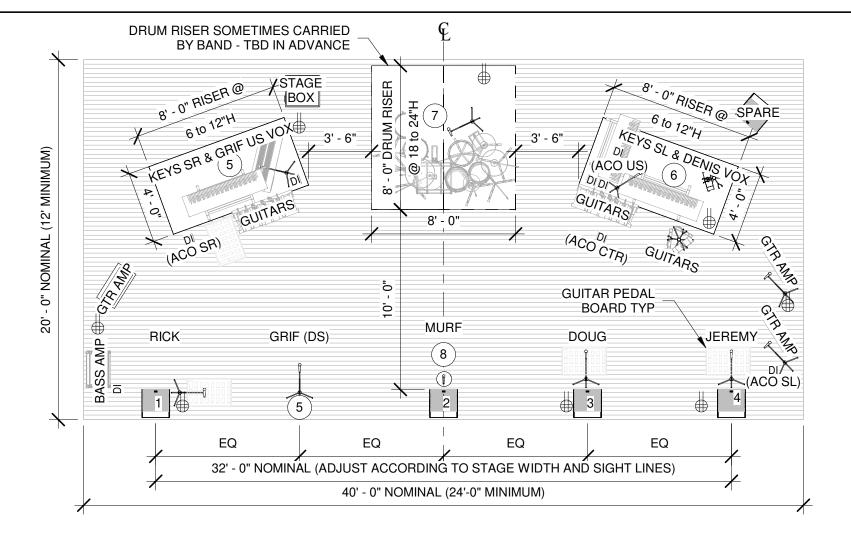

IN-EAR MONITORS & MIX NUMBER

BOOM STAND W/ SHURE MIC CLIPS

STRAIGHT ROUND-BASE STAND W/ LARGE WIRELESS MIC CLIP

120VAC/60Hz QUAD OUTLET BOX

**DIRECT BOX** 

Another Tequila Sunrise, LLC

2023 Stage Plot

| 4       | 12/22/22 Reissued |
|---------|-------------------|
| 3       | 01/01/20 Names    |
| 2       | 12/14/19 In-Ears  |
| 1       | 11/15/14 Names    |
| 0       | 12/05/12 Issued   |
| Rev     | Description       |
| Proj. # |                   |
| Date    | e 22DEC2022       |

SB Checked by

**JCG** 

Drawn by

ATS - Stage Plot

ATS01

Scale 3/16" = 1'-0"

MIX 3 - GUITAR CENTER (DOUG)

MIX 4 - GUITAR STAGE LEFT (JEREMY)

MIX 5 - KEYS STAGE RIGHT (GRIF US & DS)

MIX 6 - KEYS STAGE LEFT (DENIS)

MIX 7 - DRUMS (STEVE)

MIX 8 - LEAD VOX (MURF)

IF THE ABOVE LIST CAN NOT BE ACCOMODATED, CONTACT JEFF GRIFFITH TWO WEEKS PRIOR TO THE EVENT.

XX

DI

Another Tequila Sunrise, LLC

2023 Stage Plot

4 12/22/22 Reissued
Rev Description
Proj. #
Date 22DEC2022
Drawn by JCG
Checked by SB

View References

ATS02

Scale 3/16" = 1'-0"